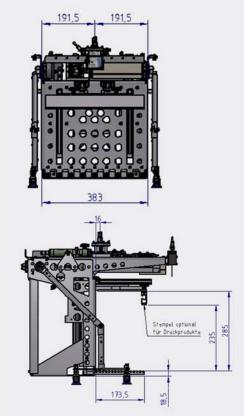

## **Technical Specifications**

| Products            |        | Open cardboard boxes, boxes, trays, and loose<br>products such as paper stacks, magazines and<br>other packages                    |
|---------------------|--------|------------------------------------------------------------------------------------------------------------------------------------|
| System              |        | 6-axis-robot                                                                                                                       |
| Product width       | max.   | 260 mm                                                                                                                             |
|                     | min.   | 150 mm                                                                                                                             |
| Product length      | max.   | 380 mm, back length,                                                                                                               |
|                     |        | with slip sheet, without slip sheet also longer                                                                                    |
|                     | min.   | 150 mm                                                                                                                             |
| Product height      | max.   | 230 mm                                                                                                                             |
|                     | min.   | 35 mm                                                                                                                              |
| Load capacity       | max.   | 9 kg*                                                                                                                              |
| Pallet formats      |        | 800 x 1200 mm, 1000 x 1200 mm, 40 x 48", 1165 x 1165 mm, 45 x 45"                                                                  |
|                     |        | (other pallet formats possible)                                                                                                    |
| Pallet height       | max.   | 1600 mm, incl. pallet (euro pallet)*                                                                                               |
| Empty pallet height |        | 140 mm (min.) – 160 mm (max.)                                                                                                      |
| Speed               | max.   | 6 cycles/min.*                                                                                                                     |
| Drive               |        | 6 controlled Servo axes                                                                                                            |
| Voltage             |        | 3 x 380 – 440 VAC, 50/60 Hz                                                                                                        |
| Power consumption   | approx | 3 kVA                                                                                                                              |
| Fuse                |        | 3 x 16 A, slow-blow fuse                                                                                                           |
| Air pressure        | min.   | 6 bar                                                                                                                              |
| Air consumption     |        | depending on gripping device                                                                                                       |
| Control             |        | IPC with RobAdmin palletizing program as a configuration interface for setting the package and pallet sizes and the layer patterns |