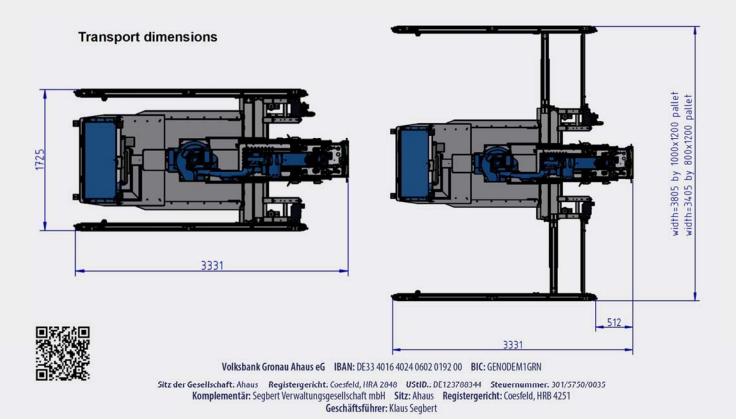

\*The data given is interdependent with product dimensions, pallet format, pallet height, speed, gripping tool, column height and number of slip sheets.

Color scheme as shown (see above).

Gutenbergstraße 16 D-48683 Ahaus Telefon +49 (0) 25 61/95 04-0 Telefax +49 (0) 25 61/95 04-20 Mail segbert@segbert.com