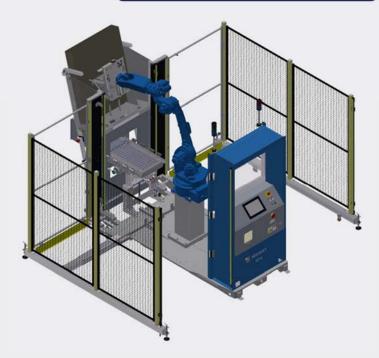

## GPA-25 Palletizing robot

with fork gripper / graphics

6-axis-robot for dynamic palletizing and depalletizing on up to 2 pallets