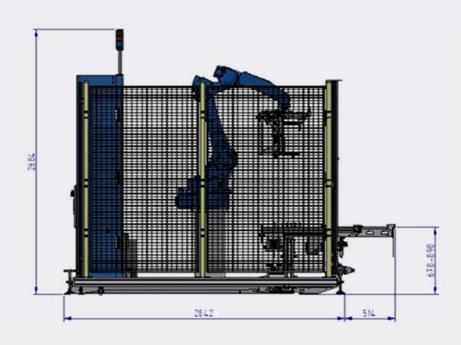

## **Technical Specifications**

| Products            |        | Open cardboard boxes, boxes, trays, and loose<br>products such as paper stacks, magazines and<br>other packages                    |
|---------------------|--------|------------------------------------------------------------------------------------------------------------------------------------|
| System              |        | 6-axis-robot                                                                                                                       |
| Product width       | max.   | 260 mm                                                                                                                             |
|                     | min.   | 150 mm                                                                                                                             |
| Product length      | max.   | 380 mm, back length,                                                                                                               |
|                     |        | with slip sheet, without slip sheet also longer                                                                                    |
|                     | min.   | 150 mm                                                                                                                             |
| Product height      | max.   | 230 mm                                                                                                                             |
|                     | min.   | 35 mm                                                                                                                              |
| Load capacity       | max.   | 9 kg*                                                                                                                              |
| Pallet formats      |        | 800 x 1200 mm, 1000 x 1200 mm, 40 x 48", 1165 x 1165 mm, 45 x 45"                                                                  |
|                     |        | (other pallet formats possible)                                                                                                    |
| Pallet height       | max.   | 1600 mm, incl. pallet (euro pallet)*                                                                                               |
| Empty pallet height |        | 140 mm (min.) – 160 mm (max.)                                                                                                      |
| Speed               | max.   | 6 cycles/min.*                                                                                                                     |
| Drive               |        | 6 controlled Servo axes                                                                                                            |
| Voltage             |        | 3 x 380 – 440 VAC, 50/60 Hz                                                                                                        |
| Power consumption   | approx | 3 kVA                                                                                                                              |
| Fuse                |        | 3 x 16 A, slow-blow fuse                                                                                                           |
| Air pressure        | min.   | 6 bar                                                                                                                              |
| Air consumption     |        | depending on gripping device                                                                                                       |
| Control             |        | IPC with RobAdmin palletizing program as a configuration interface for setting the package and pallet sizes and the layer patterns |